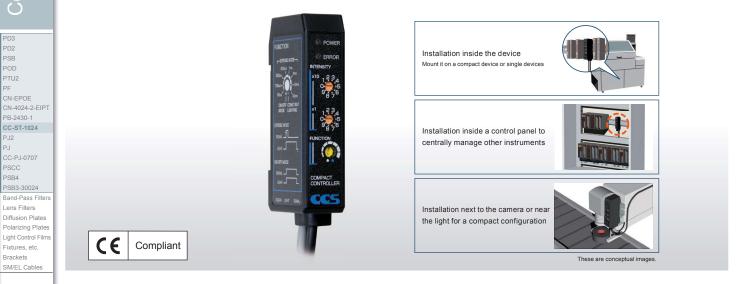

## Compact, lightweight LED Light-dedicated controller

## Features

- This LED Light-dedicated controller has the same size as a sensor amp.
- DIN rail installation
- Can be installed in various locations such as inside a control panel or next to any type of sensor amp inside a device.
- Power supply is 24 VDC, optimal for on-site usage.