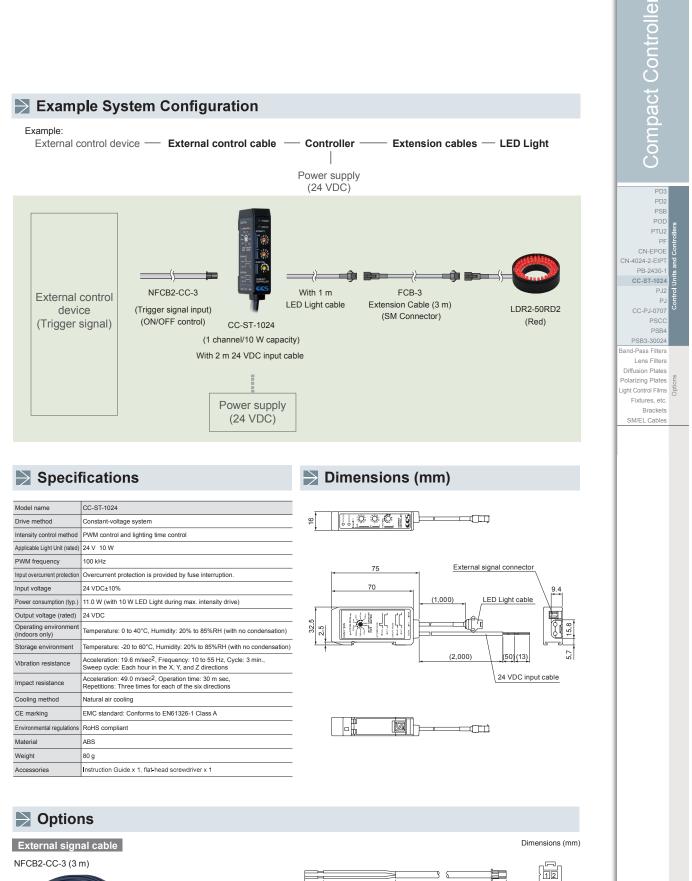

D

CN-EPOE

PB-2430-1 CC-ST-1024

CC-PJ-0707 PSCC PSR4 PSB3-30024

Lens Filters

Fixtures, etc. Brackets

SM/EL Cables

Controllers

Compact Controller CC-ST-1024

Refer to our website for product details.

CCS CC-ST-1024 Search



vour smartphone or cell phone.

## Compact, lightweight LED Light-dedicated controller



## Features

- This LED Light-dedicated controller has the same size as a sensor amp.
- DIN rail installation
- Can be installed in various locations such as inside a control panel or next to any type of sensor amp inside a device.
- Power supply is 24 VDC, optimal for on-site usage.



Various technical

documents available.

PDF

Drawings

DXF

Drawings

Product Brochures

Instruction Guides

3D CAD

Data Sheets

Imaging Examples

Digital Catalogs

Register to use them.





You can inquire

using our website.

This cable is for use with external signals. It is used for intaking HIGH signals (during ON/OFF mode) and trigger signals (during strobe mode) into this product.

> Free Product Trial

Custom Orders

Light Unit Selection

Sample Testing (13)

Product Details (50)

Pricing/ Quotatio Discontinued Products



Housing: PAP-02V-K (JST) Contact: BPHD-002T-P0.5 (JST)

(3,150)

Inquire on our website here. https://www.ccs-grp.com/contact/

1: White (Input+)

2: Black (Input -)