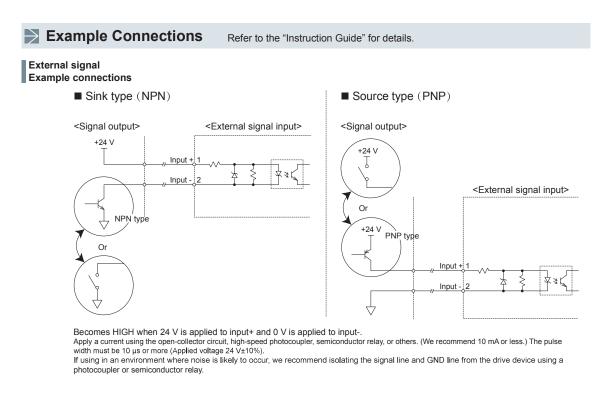

Compact Controller

PD2

PSB

POD

CN-EPOE

PB-2430-1 CC-ST-1024

CC-PJ-0707 PSCC PSR4 PSB3-30024

Lens Filters

Fixtures, etc. Brackets

SM/EL Cables

Controllers

Compact Controller CC-ST-1024

Refer to our website for product details.

CCS CC-ST-1024 Search



vour smartphone or cell phone.

## Compact, lightweight LED Light-dedicated controller



## Features

- This LED Light-dedicated controller has the same size as a sensor amp.
- DIN rail installation
- Can be installed in various locations such as inside a control panel or next to any type of sensor amp inside a device.
- Power supply is 24 VDC, optimal for on-site usage.



Various technical

documents available.

PDF

Drawings

DXF

Drawings

Product Brochures

Instruction Guides

3D CAD

Data Sheets

Imaging Examples

Digital Catalogs

Register to use them.





You can inquire

using our website.

This cable is for use with external signals. It is used for intaking HIGH signals (during ON/OFF mode) and trigger signals (during strobe mode) into this product.

> Free Product Trial

Custom Orders

Light Unit Selection

Sample Testing (13)

Product Details (50)

Pricing/ Quotatio Discontinued Products



Housing: PAP-02V-K (JST) Contact: BPHD-002T-P0.5 (JST)

(3,150)

Inquire on our website here. https://www.ccs-grp.com/contact/

1: White (Input+)

2: Black (Input -)